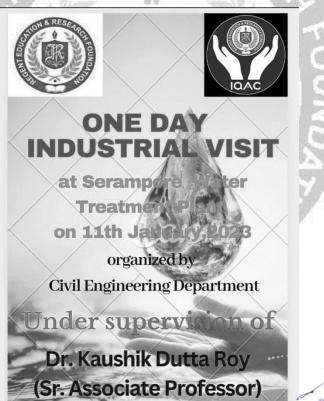

### ONE DAY INDUSTRIAL VISIT AT SRERAMPORE WATER TREATMENT PLANT

Civil Engineering Department of Regent Education and Research Foundation Group of Institutions has organized a one day industrial visit program at Serampore Water Treatment Plant on 11<sup>th</sup> January, 2023, under supervision of our Associate Professor Dr. Kaushik Dutta Roy.