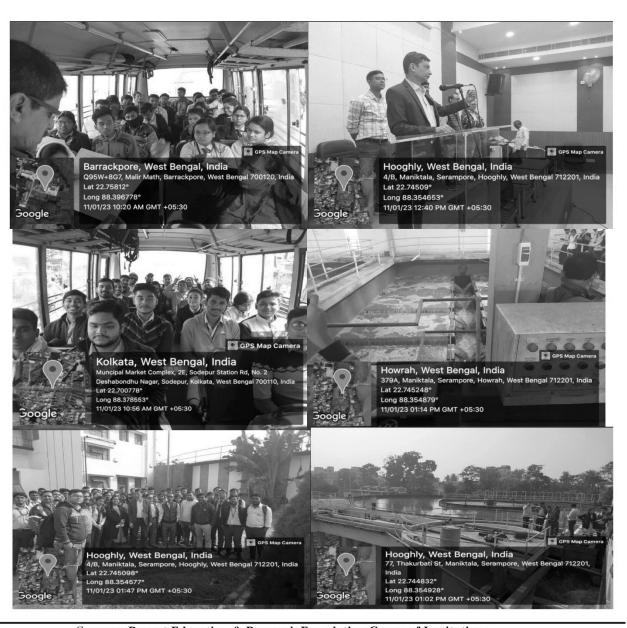

Serampore Water Treatment Plant located in 43/b Bhagirathi Lane, Maniktala, Serampore, Hoogly is a conventional surface water treatment plant. There is a intake jetty in the river hoogly at a distance of 750m from the plant. The raw water is being collected from that point. The treatment plant has 2no. of clariflocculator and 20 no. of rapid sand filters. The treatment plant has pre-chlorination and post-chlorination system for disinfection. The plant has a well equipped laboratory for testing of raw and treated water quality to monitor regular water treatment process.

The college buses departed from college around 10:30am with 7 departmental coordinator and students. This Industrial visit is very helpful in our future practical Life & bring a positive change in our thinking & practical behavior regarding education & specializing our technical skills. Learn practical knowledge about the advancement in technology in water treatment process. The college buses returned to college around 4:30pm. Participants were satisfied regarding the knowledge they received.